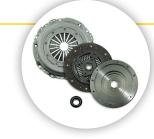

#### Clutch Kit - SMF (Single Mass Flywheel)

#### Included:

- Clutch Disc
- Flywheel
- Friction Disc
- Pressure Plate
- **Bearing** (as required by vehicle application)