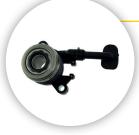

#### Clutch Kit - CSC

(Concentric Slave Cylinder)

 Traditional clutch kit complete with a Concentric Slave Cylinder (a hydraulic cylinder with an integrated release bearing)

Comline

Warrant

#### **CSC** (Concentric Slave Cylinder)

Comline also offer the Concentric Slave Cylinder with an integrated release bearing separately for aftermarket customers who only require to replace their CSC without the clutch