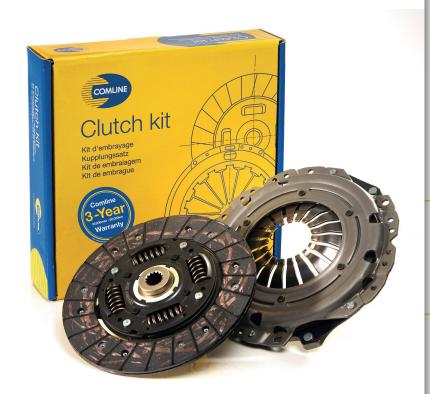

## Clutch Kits

### PERFORMANCE in the CLUTCH

A focused range of over 500 Comline references offering excellent vehicle parc coverage across European, Japanese and Korean passenger cars and LCVs.

Comline's high-quality range of all makes clutch kits offers proven performance and are a competitive alternative to the OE brands.

#### Clutch Kit (Standard)

Included:

- Clutch Disc
- Friction Disc
- Pressure Plate
- **Bearing** (as required by vehicle application)