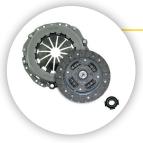

#### Clutch Kit (Standard)

Included:

- Clutch Disc
- Friction Disc
- Pressure Plate
- **Bearing** (as required by vehicle application)